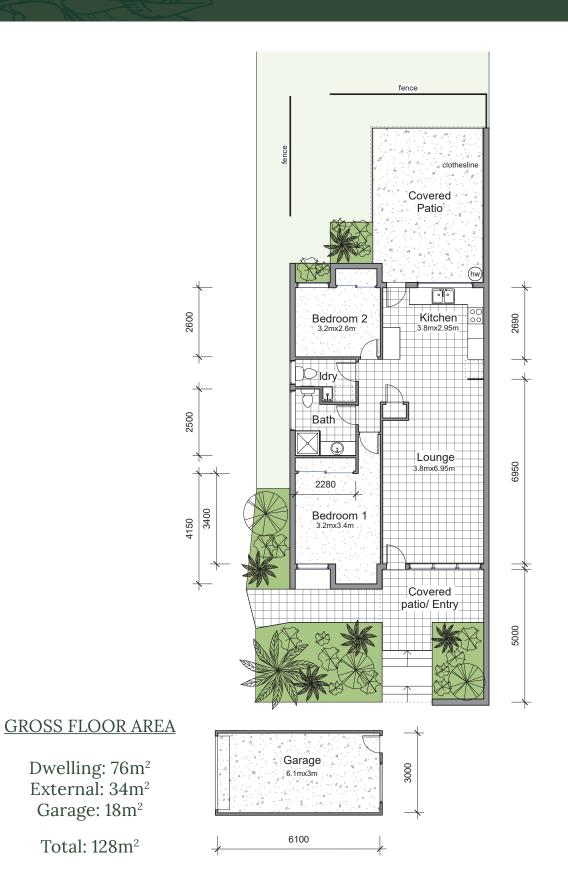

coverings furniture white goods fittings and floor coverings are indicative only

18 Romulus Street, Robertson QLD 4109 I brookland.com.au

Villa 25

Brookland

ROBERTSON