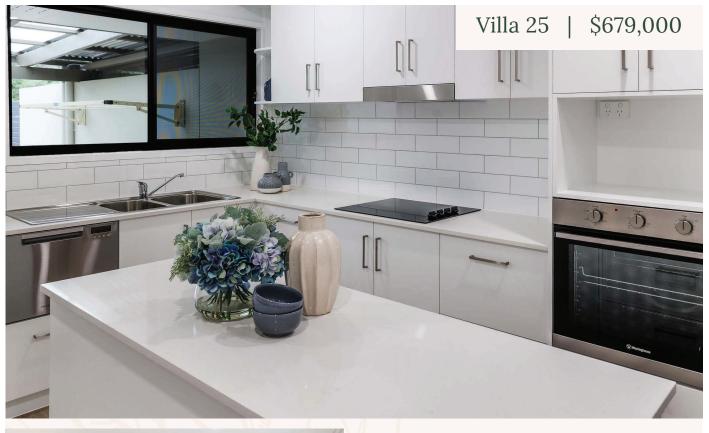

## Spacious two bedroom villa in elevated position, close to all facilities.

Villa 25 is located in an elevated position, just a short stroll to the clubhouse.

The modern kitchen includes quality Fischer and Paykel appliances including a dishwasher and plenty of storage.