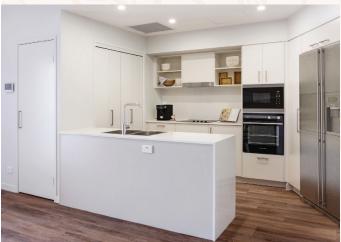

#### Downsize in style in this brand-new maintenance-free apartment

Everything you'll ever need is covered in this 1 bedroom apartment, which has been cleverly designed to maximise every space.

The open plan living and dining areas flow out to the balcony, with great views over the village. The generously sized bedroom has large windows and opens to the balcony, enjoying an abundance of natural light.

There is also a separate laundry area with storage space. Conveniently located with easy access to the lifts, and the first-class facilities right at your door step, this is the ultimate in relaxed retirement living. This apartment also includes an underground lock up car park.