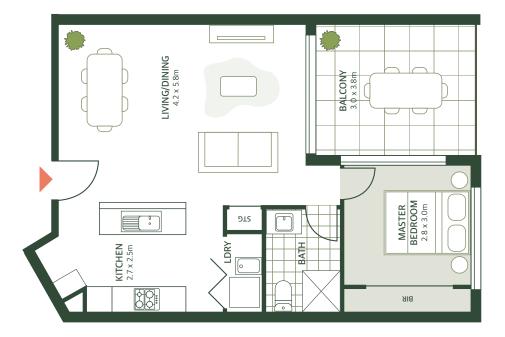

#### Downsize in style in this brand-new maintenance-free apartment

Everything you'll ever need is covered in this 1 bedroom apartment, which has been cleverly designed to maximise every space.

The open plan living and dining areas flow out to the balcony, with great views over the village. The generously sized bedroom has large windows and opens to the balcony, enjoying an abundance of natural light.

There is also a separate laundry area with storage space. Conveniently located with easy access to the lifts, and the first-class facilities right at your door step, this is the ultimate in relaxed retirement living. This apartment also includes an underground lock up car park.