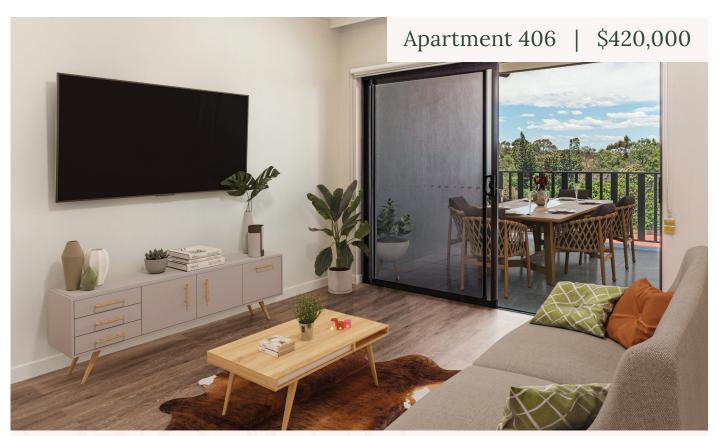

#### Downsize in style in this brand-new maintenance-free apartment

Everything you'll ever need is covered in this 1 bedroom apartment, which has been cleverly designed to maximise every space.

The open plan living and dining areas flow out to the balcony, with great views over the village. The generously sized bedroom has large windows and opens to the balcony, enjoying an abundance of natural light.

There is also a separate laundry area with storage space. Conveniently located with easy access to the lifts, and the first-class facilities right at your door step, this is the ultimate in relaxed retirement living. This apartment also includes an underground lock up car park.