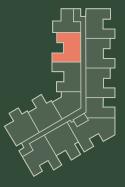

## 2 🔚 2 📩 1 🛱

Type 4

Acacia 2 bed + study apartment

| floor area 80m²     | floor area 18m <sup>2</sup> | or area 98m <sup>2</sup> |
|---------------------|-----------------------------|--------------------------|
| Internal floor area | Outdoor floor area          | Total floor area         |