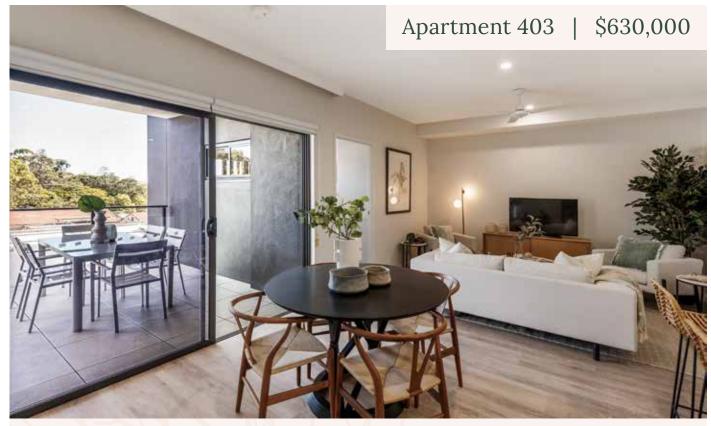

## Retire and entertain in style from your wide and spacious balcony

This is stylish retirement living at its finest in this 2 bedroom plus study apartment. The designer kitchen and dining areas flow out to the spacious outdoor entertaining area.

Boasting the largest balcony size of all our apartment types, you'll enjoy gentle breezes from your gorgeous outlook. The spacious master bedroom boasts a large walk in robe and direct access to the balcony, allowing loads of natural light and amazing views. The second bedroom has large windows and its own access to the balcony.