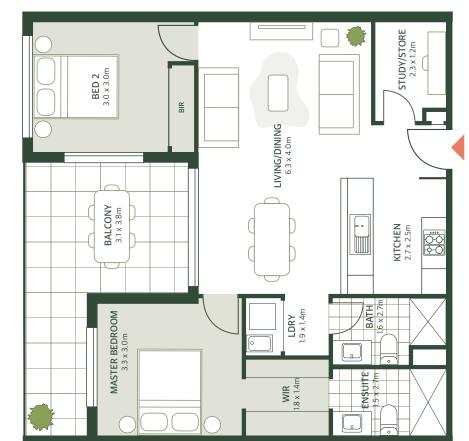

## 2 🔚 2 📩 1 🛱

Type 4

Acacia 2 bed + study apartment

| floor area 80m²     | floor area 18m <sup>2</sup> | or area 98m <sup>2</sup> |
|---------------------|-----------------------------|--------------------------|
| Internal floor area | Outdoor floor area          | Total floor area         |