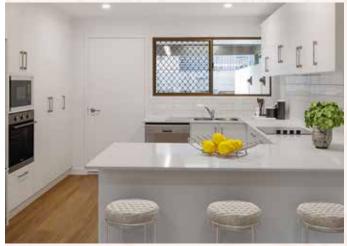

### Spacious two bedroom villa with private garden outlook and fully fenced backyard

Villa 28 is located in an elevated position location close to all cafe and all amenities.

The modern kitchen includes quality Fischer and Paykel appliances including a dishwasher as well as plenty of storage.