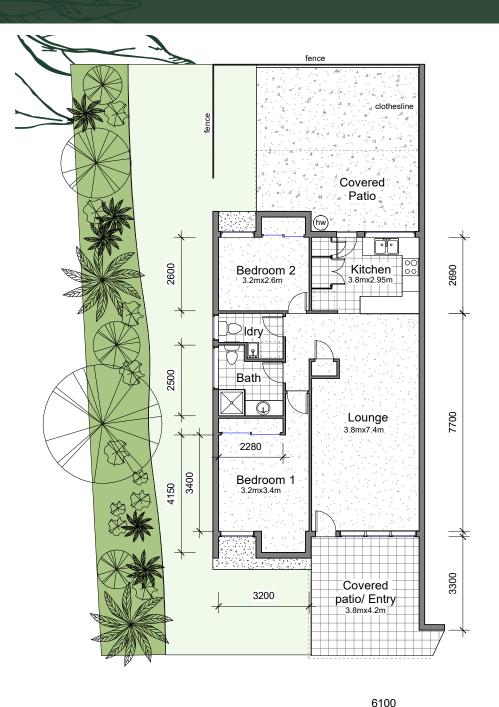

#### **GROSS FLOOR AREA**

Dwelling: 76m<sup>2</sup> External: 48m<sup>2</sup> Garage: 18m<sup>2</sup>

Total: 142m<sup>2</sup>