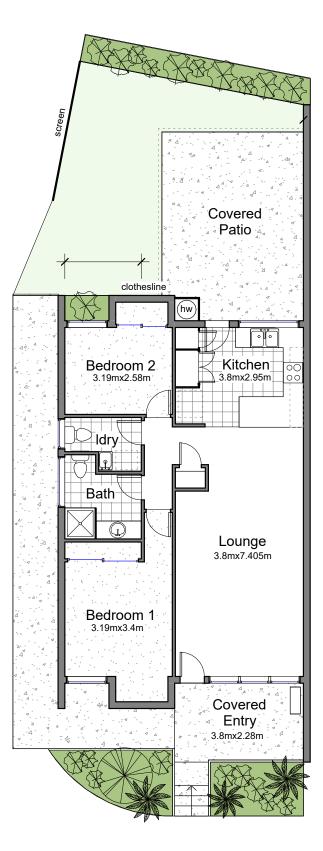

## **GROSS FLOOR AREA**

Brookland

ROBERTSON

Dwelling: 76m<sup>2</sup> External: 32m<sup>2</sup> Garage: 18m<sup>2</sup>

Total: 126m<sup>2</sup>