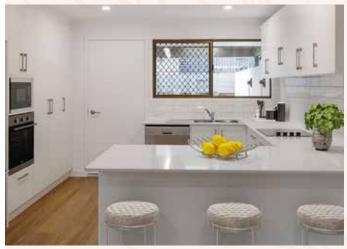

## Spacious two bedroom villa with private garden outlook and fully fenced backyard

Villa 22 is located in an elevated position location, close to the cafe and all amenities.

The modern kitchen includes quality Fischer and Paykel appliances including a dishwasher as well as plenty of storage.